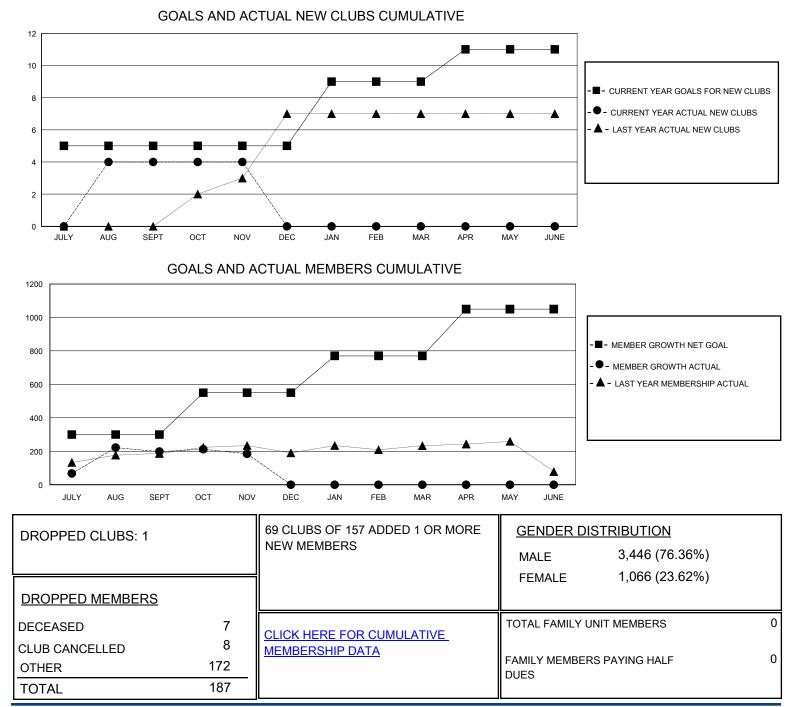

## MONTHLY MEMBERSHIP PROGRESS REPORT

District 318 A

Results as of: 11/30/2024

| GMT:                  |               |           |               |                       |                        |                         | GMT CA                                             |
|-----------------------|---------------|-----------|---------------|-----------------------|------------------------|-------------------------|----------------------------------------------------|
| Clubs                 |               |           |               | Members               |                        |                         |                                                    |
| RESULTS FOR 2024-2025 |               |           |               | RESULTS FOR 2024-2025 |                        |                         |                                                    |
| QUARTER               | NEW CLUB GOAL | NEW CLUBS | DROPPED CLUBS | QUARTER               | BER GROWTH NET<br>GOAL | MEMBER GROWTH<br>ACTUAL | DROPPED<br>MEMBERS ACTUAL<br>(including transfers) |
| JULY/AUG/SEPT         | 5             | 4         | 1             | JULY/AUG/SEPT         | 300                    | 338                     | 129                                                |
| OCT/NOV/DEC           | 0             | 0         | 0             | OCT/NOV/DEC           | 250                    | 49                      | 59                                                 |
| JAN/FEB/MAR           | 4             | 0         | 0             | JAN/FEB/MAR           | 220                    | 0                       | 0                                                  |
| APR/MAY/JUNE          | 2             | 0         | 0             | APR/MAY/JUNE          | 280                    | 0                       | 0                                                  |